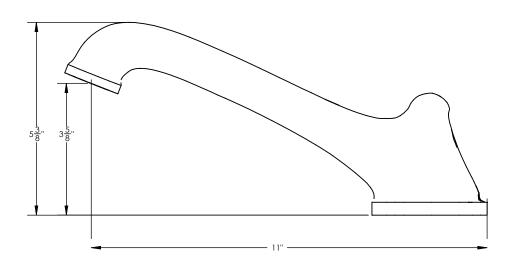

## **TECHNICAL DETAILS**

ADA Compliance: Yes
Fitting Hole Diameter: 1 1/8"
Number of Holes: One
Spout Reach: 11"
Installation Type: Wall Mounted
Primary Material: Brass
Valve Material: Ceramic
Flow Restriction: Full Flow
Water Pressure Maximum: 85 PSI
Water Pressure Minimum: 20 PSI
Water Pressure Recommended: 60 PSI