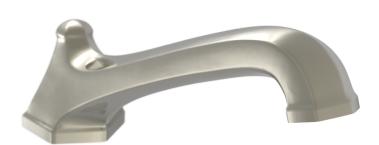

Defining Luxury Since 1959

Deck Tub Spout K5170

## **PRODUCT FEATURES**

- Style: Traditional
- Collection: Le Verre & La Crosse
- Temperature Controlled By Handles