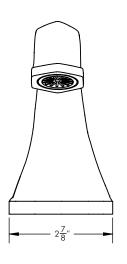

## **TECHNICAL DETAILS**

ADA Compliance: Yes
Fitting Hole Diameter: 1 1/8"
Number of Holes: One
Spout Reach: 11"
Installation Type: Wall Mounted
Primary Material: Brass
Valve Material: Ceramic
Flow Restriction: Full Flow
Water Pressure Maximum: 85 PSI
Water Pressure Minimum: 20 PSI
Water Pressure Recommended: 60 PSI